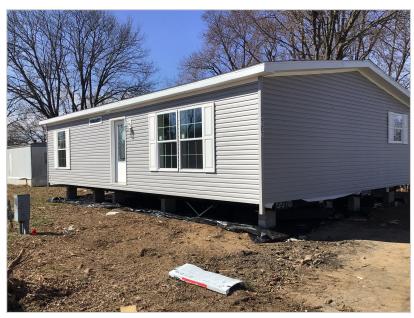

### Featured Benefits:

Ranch home Shutters Shingle roof Vinyl siding Vinyl foundation enclosure

#### Overview:

Beautiful smaller double this is the perfect home! With tile backsplash and high-end finishes throughout the home. Energy star construction and upgraded stainless steel kitchen appliances. The kitchen has lots of cabinets for storage and an eat in kitchen. It also has a separate laundry area. Bright and open with a larger living room that is open to the kitchen. The home comes with Central air, an 8×8 shed that matches the home, gutters and downspouts, sidewalk, grading and seeding.