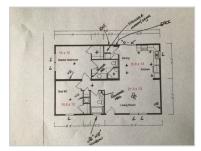

## Home Information

| Beds:            | 2                    |
|------------------|----------------------|
| Baths:           | 2                    |
| SqFt:            | 1120                 |
| Year Built:      | 2024                 |
| Community:       | Pennwood<br>Crossing |
| County:          | Bucks                |
| School District: | Pennsbury            |
| Pre-Qualified:   | Yes                  |

#### Overview:

Beautiful smaller double this is the perfect home! With tile backsplash and high-end finishes throughout the home. Energy star construction and upgraded stainless steel kitchen appliances. The kitchen has lots of cabinets for storage and an eat in kitchen. It also has a separate laundry area. Bright and open with a larger living room that is open to the kitchen. The home comes with Central air, an 8×8 shed that matches the home, gutters and downspouts, sidewalk, grading and seeding.