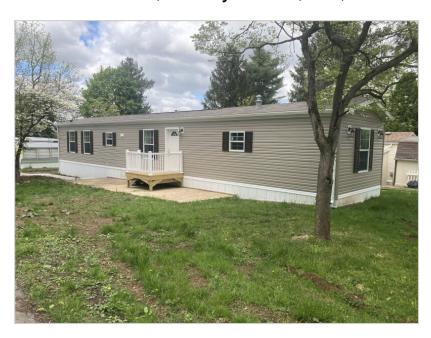

# 137 Azalea Circle, Honey Brook, PA, 19344

### Home Information

| Beds:            | 3           |
|------------------|-------------|
| Baths:           | 2           |
| SqFt:            | 1008        |
| Year Built:      | 2023        |
| Community:       | Deer Run    |
| County:          | Chester     |
| School District: | Twin Valley |
| Pre-Qualified:   | Yes         |

#### Overview:

Beautiful new 3 bedroom, 2 bath single-wide home in a quiet neighborhood on a nice level, semi private lot with a patio and deck! You will experience instant appeal as you enter this home. Upon entry, you are welcomed with a spacious, open floor plan that offers nuetral decor, upgraded black appliances, dual stainless steel sinks, recesses lighting, crown molding, rich looking floor, large counter areas, lots of cabinets and glass showcase cabinetry. There is a roomy master bedroom and bath with a walk in shower and a private water closet. This home is priced to sell and will be ready to view very soon!