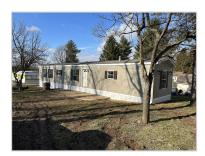

# 137 Azalea Circle, Honey Brook, PA, 19344

### Home Information

| Beds:            | 3           |
|------------------|-------------|
| Baths:           | 2           |
| SqFt:            | 1008        |
| Year Built:      | 2023        |
| Community:       | Deer Run    |
| County:          | Chester     |
| School District: | Twin Valley |
| Pre-Qualified:   | Yes         |

#### Overview:

Beautiful new 3 bedroom, 2 bath single-wide home in a quiet neighborhood on a nice level, semi private lot with a patio and deck! You will experience instant appeal as you enter this home. Upon entry, you are welcomed with a spacious, open floor plan that offers nuetral decor, upgraded black appliances, dual stainless steel sinks, recesses lighting, crown molding, rich looking floor, large counter areas, lots of cabinets and glass showcase cabinetry. There is a roomy master bedroom and bath with a walk in shower and a private water closet. This home is priced to sell and will be ready to view very soon!