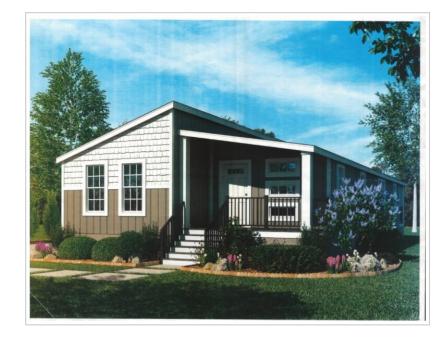

### Featured Benefits:

Ranch home
Gable entry home
Shutters
Shingle roof
Vinyl siding
Insulated foundation enclosure
Block foundation
Full covered porch

#### Overview:

This contemporary 3 bed, 2 bath open concept floor plan offers both a front and rear covered porch. Many standard features and a few upgrades that include: an oversized kitchen island with bar top seating and separate dining area, stainless steel appliances, tile backsplash, recessed lighting, and a tray ceiling in living room. The primary bedroom suite offers a large walk-in closet, double vanity, double shower and separate water closet. This well-appointed home is available in several of our local communities. Pricing starting at \$225,000. Pricing is subject to change with installation changes and options. Locations have different requirements. Garages are available in most locations. Ask for details