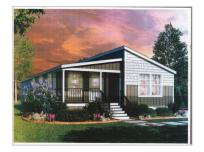

### Featured Benefits:

Ranch home
Gable entry home
Shutters
Shingle roof
Vinyl siding
Insulated foundation enclosure
Block foundation
Full covered porch

#### Overview:

This contemporary 3 bed, 2 bath open concept floor plan offers both a front and rear covered porch. Many standard features and a few upgrades that include: an oversized kitchen island with bar top seating and separate dining area, stainless steel appliances, tile backsplash, recessed lighting, and a tray ceiling in living room. The primary bedroom suite offers a large walk-in closet, double vanity, double shower and separate water closet. This well-appointed home is available in several of our local communities. Pricing starting at \$225,000. Pricing is subject to change with installation changes and options. Locations have different requirements. Garages are available in most locations. Ask for details