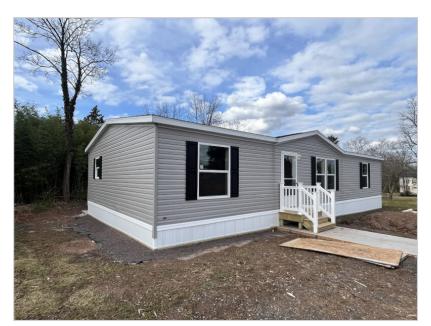

## 165 W Ridge Pike , Lot 138 , Limerick , PA, 19468

## Featured Benefits:

Ranch home Shutters Shingle roof Vinyl siding Vinyl foundation enclosure

## Overview:

Come see this amazing new home. Ranch style home with three bedrooms and many upgrades. The kitchen features an island and lots of storage. With a huge rear deck that backs up to woods its a perfect spot for a grill and outdoor dining. The Built with the open concept this home has it all. Central air is included with the optional heat pump HVAC system. New 2 car driveway, steps, gutters and a shed all included.