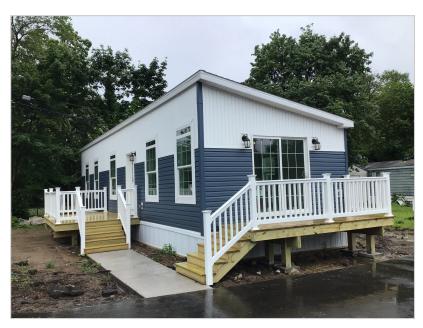

#### Overview:

This modern 1 bedroom 1 bath home is the first of many new homes to come to the smaller communities in this area. The large kitchen has an island includes all of the kitchen appliances as well as all window treatments. The oversized bedroom will accommodate all of your bedroom furniture and more. The main bathroom has a beautiful, tiled shower and space for a stackable washer and dryer. The outside has 2 decks for you to do all of your entertaining on. Request your showing today and inquiring about what other homes we have coming

### Featured Benefits:

Ranch home
Gable entry home
Shingle roof
Vinyl siding
Vinyl foundation enclosure