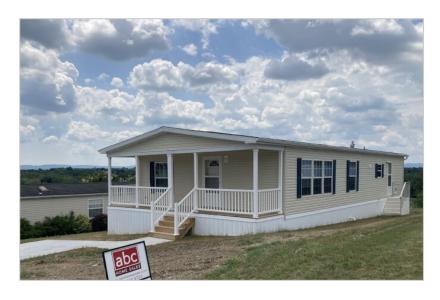

#### Featured Benefits:

Ranch home
Gable entry home
Shutters
Shingle roof
Vinyl siding
Block foundation
Vinyl foundation enclosure
Full covered porch

### Overview:

This brand new 3 bed, 2 bath home sits on a beautifully landscaped lot. The open concept floor plan has 8? residential ceiling with recessed lighting, upgraded appliances and a contemporary fireplace in the family room. The oversized island in the kitchen offers the perfect spot for family gatherings. The master suite has a large walk-in closet with a double vanity in the bath and 60? walk-in shower with seating. The 6? covered front porch is an additional space to enjoy the day.