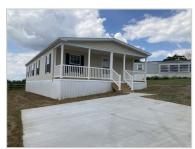

#### Featured Benefits:

Ranch home
Gable entry home
Shutters
Shingle roof
Vinyl siding
Block foundation
Vinyl foundation enclosure
Full covered porch

### Overview:

This brand new 3 bed, 2 bath home sits on a beautifully landscaped lot. The open concept floor plan has 8? residential ceiling with recessed lighting, upgraded appliances and a contemporary fireplace in the family room. The oversized island in the kitchen offers the perfect spot for family gatherings. The master suite has a large walk-in closet with a double vanity in the bath and 60? walk-in shower with seating. The 6? covered front porch is an additional space to enjoy the day.