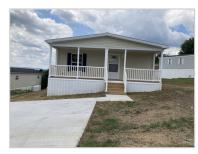

#### Featured Benefits:

Ranch home
Gable entry home
Shutters
Shingle roof
Vinyl siding
Block foundation
Vinyl foundation enclosure
Full covered porch

### Overview:

This brand new 3 bed, 2 bath home sits on a beautifully landscaped lot. The open concept floor plan has 8? residential ceiling with recessed lighting, upgraded appliances and a contemporary fireplace in the family room. The oversized island in the kitchen offers the perfect spot for family gatherings. The master suite has a large walk-in closet with a double vanity in the bath and 60? walk-in shower with seating. The 6? covered front porch is an additional space to enjoy the day.