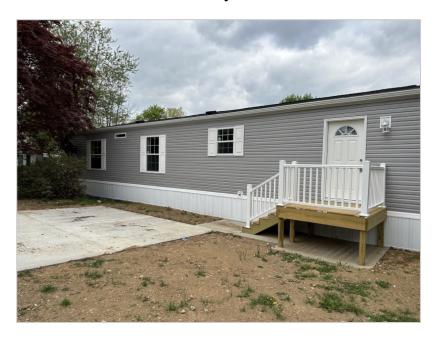

## 111 Azalea Circle, Honey Brook, PA, 19344

## Featured Benefits:

Ranch home
Shutters
Shingle roof
Vinyl siding
Block foundation
Vinyl foundation enclosure

## Overview:

This brand new 2 bed, 2 bath home is the perfect starter home or for someone looking to downsize. A tranquil setting on this quiet tree lined residential street offers lots of charm and privacy. All the bells and whistles are included in this home; stainless steel appliances, recessed lighting, beautiful white cabinetry throughout, 8? flat residential ceilings, washer/dryer hook-up, double pane tilt-in windows, and off street parking. Call today for an appointment!