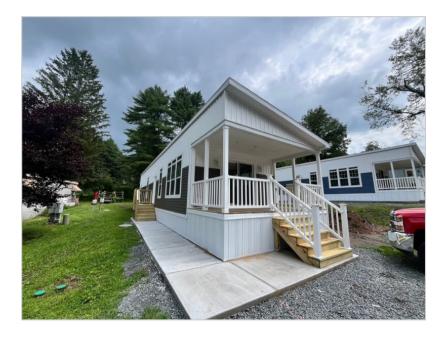

# 1117 Lonesome Lock Road, White Mills, PA, 18473

### Featured Benefits:

Gable entry home Shingle roof Vinyl siding Vinyl foundation enclosure Full covered porch

#### Overview:

The full covered porch makes this home. Featuring open concept living in a smaller model. The contemporary cabin home has a large bathroom and plenty of storage. With too many cabinets to list you won't have problems finding a home for all your dishes and cups. If you're looking for a smaller home all on one floor this model may be for you. Located on a fantastic lot with new homes all around.