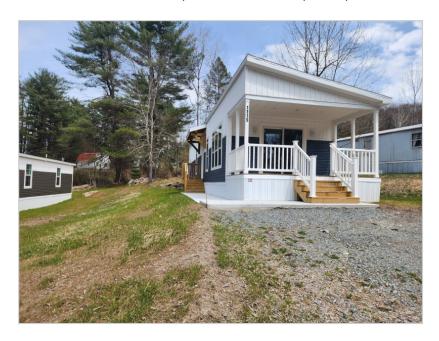

# 1119 Lonesome Lock Road, White Mills, PA, 18473

### Featured Benefits:

Ranch home Shingle roof Vinyl siding Vinyl foundation enclosure

#### Overview:

The full covered porch makes this home. Featuring open concept living in a smaller model. The contemporary cabin home has a large bathroom and plenty of storage. With too many cabinets to list you won't have problems finding a home for all your dishes and cups. If you're looking for a smaller home all on one floor this model may be for you. Located on a fantastic lot with new homes all around.