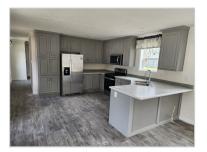

#### Overview:

The full covered porch makes this home. Featuring open concept living in a smaller model. The contemporary cabin home has a large bathroom and plenty of storage. With too many cabinets to list you won't have problems finding a home for all your dishes and cups. If you're looking for a smaller home all on one floor this model may be for you. Located on a fantastic lot with new homes all around.